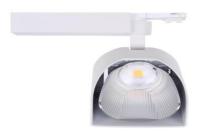

# **LED Spot Light Series**

Track lights Adjustable

# **Product Reference**

Model No SR-119 Installation Type track lights Beam Direction adjustable

# **Optics**

Secondary Optics metalized reflactor Beam Direction adjustable