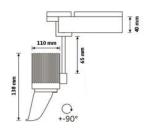

# **Physical**

Body lenth 138mm Body height 110mm Base to body lenth 65mm Base height 40mm