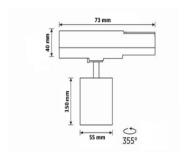

### **Physical**

Diameter 55mm Body lenth 150mm Base lenth 73mm Base height 40mm