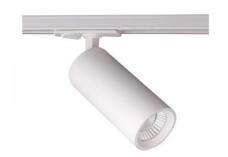

**LED Spot Light Series** track lights Adjustable

### **Product Reference**

Model No SR-108 Installation Type track lights Beam Direction adjustable

## **Construction & Materials**

Housing Material
Aluminium Die Cast
Heatsink
Passive Cooled Aluminium
Finish
White Powder Coated
IP Rating
IP-20

### **Optics**

Secondary Optics metalized reflactor Beam Direction adjustable