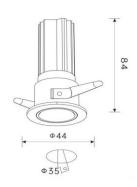

## **LED Spot Light Series**

Ceiling Recessed NON Adjustable





## **Specifications**

## **Product Reference**

Model No SR-160 Installation Type Recessed Beam Direction

Fixed

# **Light Technology**

Binning
3 step MacAdam
LED Life Time
> 50, 000 Hours
Colour Rendering CRI
CRI80 as standard/ CRI90 on Request

## **Construction & Materials**

Housing Material
Aluminium Die Cast
Heatsink
Passive Cooled Aluminium
Finish
White Powder Coated

IP Rating IP-20

## **Optics**

Secondary Optics Optical lens Beam Direction Fixed

#### **Physical**

Diameter 45mm Cutout Diameter 35mm Recessed Depth 85mm

# **Electrical System**

Input Voltage
220V-240V AC/50Hz
Input Power
7W
Power Factor
>0.95
ATHD
<20%
Driver
philips (Constant Current Led Driver)

#### **Controls**

Standard
Switchable On/Off
Optional
Phase Cut / Analog / Dali Dimming
CCT Tunable
Not availa