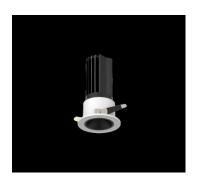

## **LED Spot Light Series**

Ceiling Recessed NON Adjustable

## **Product Reference**

Model No SR-160 Installation Type Recessed Beam Direction

Fixed

## **Construction & Materials**

Housing Material
Aluminium Die Cast
Heatsink
Passive Cooled Aluminium
Finish
White Powder Coated

IP Rating IP-20

## **Optics**

Secondary Optics Optical lens Beam Direction Fixed