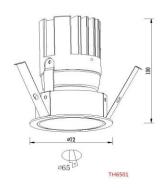

## **LED Spot Light Series**

recessed





## **Specifications**

#### **Product Reference**

Model No SR-180 Installation Type recessed Beam Direction

FIX

## **Light Technology**

Binning
3 step MacAdam
LED Life Time
> 50, 000 Hours
Colour Rendering CRI
CRI80 as standard/ CRI90 on Request

## **Construction & Materials**

Housing Material
Aluminium Die Cast
Heatsink
Passive Cooled Aluminium
Finish
White Powder Coated
IP Rating
IP-20

#### **Optics**

Secondary Optics Optical lens Beam Direction Fixed

#### **Physical**

Diameter 72mm Cutout Diameter 65mm Recessed Depth 100mm

## **Electrical System**

Input Voltage
220V-240V AC/50Hz
Input Power
15W
Power Factor
>0.95
ATHD
<20%
Driver
philips (Constant Current Led Driver)

#### **Controls**

Standard
Switchable On/Off
Optional
Phase Cut / Analog / Dali Dimming
CCT Tunable
Avail