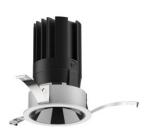

## **Construction & Materials**

Housing Material
Aluminium Die Cast
Heatsink
Passive Cooled Aluminium
Finish
White Powder Coated
IP Rating
IP-20

#### **Optics**

Secondary Optics Optical lens Beam Direction Fixed

#### **Physical**

Diameter 72mm Cutout Diameter 65mm Recessed Depth 100mm