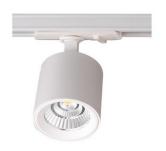

## **LED Spot Light Series**

Track lights Adjustable

## **Construction & Materials**

Housing Material
Aluminium Die Cast
Heatsink
Passive Cooled Aluminium
Finish
White Powder Coated
IP Rating
IP-20

## **Optics**

Secondary Optics metalized reflactor Beam Direction adjustable