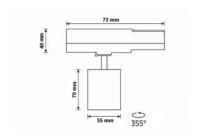

### **Physical**

Diameter 55mm Body lenth 70mm Base lenth 73mm Base height 40mm