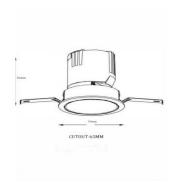

## **LED Spot Light Series**

Ceiling Recessed Adjustable





## **Specifications**

## **Product Reference**

Model No SR-171 Installation Type Recessed Beam Direction Fixed

## **Light Technology**

Binning
3 step MacAdam
LED Life Time
> 50, 000 Hours
Colour Rendering CRI
CRI80 as standard/ CRI90 on Request

# **Construction & Materials**

Housing Material
Aluminium Die Cast
Heatsink
Passive Cooled Aluminium
Finish
White Powder Coated
IP Rating
IP-20

## **Optics**

Secondary Optics Optical lens Beam Direction Fixed

### **Physical**

Diameter 74mm Cutout Diameter 64mm Recessed Depth 75mm

## **Electrical System**

Input Voltage
220V-240V AC/50Hz
Input Power
10W
Power Factor
>0.95
ATHD
<20%
Driver
philips (Constant Current Led Driver)

### **Controls**

Standard
Switchable On/Off
Optional
Phase Cut / Analog / Dali Dimming
CCT Tunable
Not availabl