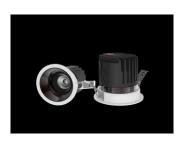

## **LED Spot Light Series**

Ceiling Recessed Adjustable

## **Product Reference**

Model No SR-171 Installation Type Recessed Beam Direction Fixed

# **Construction & Materials**

Housing Material
Aluminium Die Cast
Heatsink
Passive Cooled Aluminium
Finish
White Powder Coated
IP Rating
IP-20

## **Optics**

Secondary Optics Optical lens Beam Direction Fixed