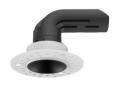

#### SRE-080

LED Spot Light Series Ceiling Recessed non Adjustable

# Construction & Materials

Housing Material Aluminium Die Cast Heatsink Passive Cooled Aluminium Finish White Powder Coated IP Rating IP-20

# **Optics**

Secondary Optics Optical Lens Beam Direction Fixed

#### Physical

Diameter 70mm Cutout Diameter 55mm Recessed Depth 59mm