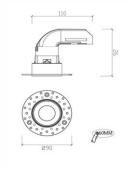

#### SRE-080

LED Spot Light Series Ceiling Recessed non Adjustable





#### Specifications

## Product Reference

Model No SRE-080 Installation Type TRIMLESS Beam Direction Fixed

## Light Technology

Binning 3 step MacAdam LED Life Time > 50, 000 Hours Colour Rendering CRI CRI80 as standard/ CRI90 on Request

#### Controls

Standard Switchable On/Off Optional Phase Cut / Analog / Dali Dimming CCT Tunable not available

# Construction & Materials

Housing Material Aluminium Die Cast Heatsink Passive Cooled Aluminium Finish White Powder Coated IP Rating IP-20

# **Optics**

Secondary Optics Optical Lens Beam Direction Fixed

#### Physical

Diameter 70mm Cutout Diameter 55mm Recessed Depth 59mm

## Electrical System

Input Voltage 220V-240V AC/50Hz Input Power 9w Power Factor >0.95 ATHD <20% Driver SR MAKE (Constant -Current Led Driver)





#### SRE-080 LED