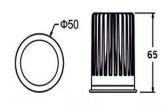

SR-008 MR-16 Ceiling Recessed non Adjustable





# Specifications

### Product Reference

Model No SR-008 Installation Type Recessed Beam Direction Fixed

# Light Technology

Binning 3 step MacAdam LED Life Time > 50, 000 Hours Colour Rendering CRI CRI80 as standard/ CRI90 on Request

#### **Controls**

Standard Switchable On/Off Optional Phase Cut / Analog / Dali Dimming CCT Tunable Available on Request

### **Construction & Materials**

Housing Material Aluminium Die Cast Heatsink Passive Cooled Aluminium Finish White Powder Coated IP Rating IP-20

### **Optics**

Secondary Optics metalized reflactor Beam Direction Fixed

## **Physical**

Diameter 50mm Recessed Depth 65mm

# Electrical System

Input Voltage 220V-240V AC/50Hz Input Power 9W Power Factor >0.95 ATHD <20% Driver philips (Constant -Current Led Driver)



LED LIGHTS www.sr