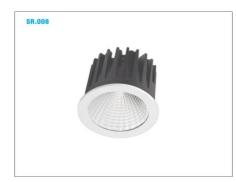

SR-008 MR-16 Ceiling Recessed non Adjustable





# Specifications

### Product Reference

Model No SR-008 Installation Type Recessed Beam Direction Fixed

# Light Technology

Binning 3 step MacAdam LED Life Time > 50, 000 Hours Colour Rendering CRI CRI80 as standard/ CRI90 on Request

#### **Controls**

Standard Switchable On/Off Optional Phase Cut / Analog / Dali Dimming CCT Tunable Available on Request

### **Construction & Materials**

Housing Material Aluminium Die Cast Heatsink Passive Cooled Aluminium Finish White Powder Coated IP Rating IP-20

### **Optics**

Secondary Optics metalized reflactor Beam Direction Fixed

## **Physical**

Diameter 50mm Recessed Depth 65mm

# Electrical System

Input Voltage 220V-240V AC/50Hz Input Power 9W Power Factor >0.95 ATHD <20% Driver philips (Constant -Current Led Driver)



LED LIGHTS www.