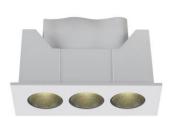

#### **LED Spot Light Series**

Ceiling Recessed non Adjustable

#### **Optics**

Secondary Optics metalized reflactor Beam Direction Fixed