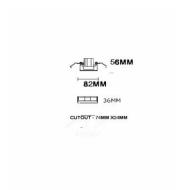

## **Physical**

Diameter 82mm x 36mm Cutout Diameter 74mm x 28mm Recessed Depth 56mm