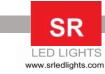

## **Physical**

Diameter 147mm x 45mm Cutout Diameter 140mm x 37mm Recessed Depth 49mm