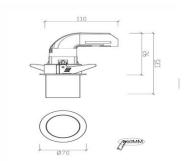

### SRE-083

### **LED Spot Light Series**

Ceiling Recessed non Adjustable





### **Specifications**

# **Product Reference**

Model No SRE-083 Installation Type TRIMLESS Beam Direction Fixed

# **Light Technology**

Binning
3 step MacAdam
LED Life Time
> 50, 000 Hours
Colour Rendering CRI
CRI80 as standard/ CRI90 on Request

# **Construction & Materials**

Housing Material
Aluminium Die Cast
Heatsink
Passive Cooled Aluminium
Finish
White Powder Coated
IP Rating
IP-20

# **Optics**

Secondary Optics Optical Lens Beam Direction Fixed

### **Physical**

Diameter 70mm Cutout Diameter 45mm Recessed Depth 59mm

# Electrical System

Input Voltage
220V-240V AC/50Hz
Input Power
9w
Power Factor
>0.95
ATHD
<20%
Driver
SR MAKE (Constant Current Led Driver)

### **Controls**

Standard
Switchable On/Off
Optional
Phase Cut / Analog / Dali Dimming
CCT Tunable
not available