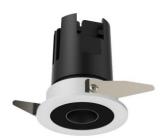

### **LED Spot Light Series**

Ceiling Recessed non Adjustable

### **Product Reference**

Model No SRE-045 Installation Type Recessed Beam Direction 8 TO 36 DEGREE

# **Construction & Materials**

Housing Material
Aluminium Die Cast
Heatsink
Passive Cooled Aluminium
Finish
White Powder Coated
IP Rating
IP-20

### **Optics**

Secondary Optics Optical Lens Beam Direction Fixed