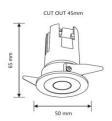

### SRE-045

### **LED Spot Light Series**

Ceiling Recessed non Adjustable





### **Specifications**

### **Product Reference**

Model No SRE-045 Installation Type Recessed Beam Direction 8 TO 36 DEGREE

### **Light Technology**

Binning
3 step MacAdam
LED Life Time
> 50, 000 Hours
Colour Rendering CRI
CRI80 as standard/ CRI90 on Request

# **Construction & Materials**

Housing Material
Aluminium Die Cast
Heatsink
Passive Cooled Aluminium
Finish
White Powder Coated
IP Rating
IP-20

### **Optics**

Secondary Optics Optical Lens Beam Direction Fixed

### **Physical**

Diameter 50mm Cutout Diameter 45mm Recessed Depth 70mm

### **Electrical System**

Input Voltage
220V-240V AC/50Hz
Input Power
7w
Power Factor
>0.95
ATHD
<20%
Driver
PHILIPS (Constant Current Led Driver)

### **Controls**

Standard
Switchable On/Off
Optional
Phase Cut / Analog / Dali Dimming
CCT Tunabl