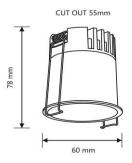

## **LED Spot Light Series**

Ceiling Recessed non adjustable





# **Specifications**

## **Product Reference**

Model No SR-183 Installation Type Recessed Beam Direction

fix

# **Light Technology**

Binning
3 step MacAdam
LED Life Time
> 50, 000 Hours
Colour Rendering CRI
CRI80 as standard/ CRI90 on Request

## **Construction & Materials**

Housing Material Aluminium Die Cast Heatsink Passive Cooled Aluminium

White Powder Coated IP Rating

## **Optics**

IP-20

Finish

Secondary Optics Optical Lens Beam Direction fix

#### **Physical**

Diameter 60mm Cutout Diameter 55mm Recessed Depth 78mm

# **Electrical System**

Input Voltage
220V-240V AC/50Hz
Input Power
10w
Power Factor
>0.95
ATHD
<20%
Driver
philips (Constant Current Led Driver)

#### **Controls**

Standard
Switchable On/Off
Optional
Phase Cut / Analog / Dali Dimming
CCT Tunable
Available on