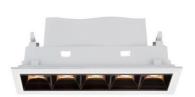

# **Construction & Materials**

Housing Material
Aluminium Die Cast
Heatsink
Passive Cooled Aluminium
Finish
White Powder Coated

# IP-20 Optics

**IP Rating** 

Secondary Optics metalized reflactor Beam Direction Fixed