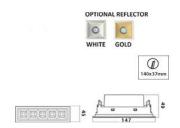

## **Physical**

Diameter 147mm x 45mm Cutout Diameter 140mm x 37mm Recessed Depth 49mm