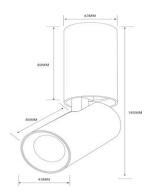

### SR-046

### **LED Spot Light Series**

Ceiling surface Adjustable





## **Specifications**

# **Product Reference**

Model No SR-046 NEW Installation Type surface Beam Direction adjustable

### **Light Technology**

Binning 3 step MacAdam LED Life Time > 50, 000 Hours Colour Rendering CRI

CRI80 as standard/ CRI90 on Request

# **Construction & Materials**

Housing Material
Aluminium Die Cast
Heatsink
Passive Cooled Aluminium
Finish
White Powder Coated
IP Rating

### **Optics**

IP-20

Secondary Optics metalized reflactor Beam Direction adjustable

# **Physical**

Diameter 40mm Height 160mm

### **Electrical System**

Input Voltage
220V-240V AC/50Hz
Input Power
8W
Power Factor
>0.95
ATHD
<20%
Driver
SR MAKE (Constant Current Led Driver)

# **Controls**

Standard

Switchable On/Off





www.srledlights.com

### SR-046

### **LED Spot Light Series** Ceiling