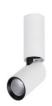

### SR-046

### **LED Spot Light Series**

Ceiling surface Adjustable

# **Product Reference**

Model No SR-046 NEW Installation Type surface Beam Direction adjustable