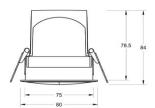

### **LED Spot Light Series**

Ceiling Recessed NON Adjustable





### **Specifications**

# **Product Reference**

Model No SRE-088 Installation Type Recessed Beam Direction ASYMMETRIC

# **Light Technology**

Binning
3 step MacAdam
LED Life Time
> 50, 000 Hours
Colour Rendering CRI
CRI80 as standard/ CRI90 on Request

# **Construction & Materials**

Housing Material
Aluminium Die Cast
Heatsink
Passive Cooled Aluminium
Finish
White Powder Coated
IP Rating
IP-20

Secondary Optics Optical Lens Beam Direction ASYMMETRIC

**Optics** 

# **Physical**

Diameter 80mm Cutout Diameter 75mm Recessed Depth 84mm

# **Electrical System**

Input Voltage
220V-240V AC/50Hz
Input Power
12w
Power Factor
>0.95
ATHD
<20%
Driver
PHILIPS(Constant Current Led Driver)

## **Controls**

Standard
Switchable On/Off
Optional
Phase Cut / Analog / Dali Dimming
CCT Tunable
AVAILABLE