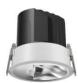

### **LED Spot Light Series**

Ceiling Recessed NON Adjustable

### LED Spot Light Series Ceiling Recessed NON Adjustable

### SRE - 088 12w