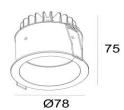

## **LED Spot Light Series**

Ceiling Recessed non Adjustable





# **Specifications**

## **Product Reference**

Model No SRE-006 Installation Type Recessed Beam Direction Fixed

# **Light Technology**

Binning
3 step MacAdam
LED Life Time
> 50, 000 Hours
Colour Rendering CRI
CRI80 as standard/ CRI90 on Request

#### **Controls**

Standard
Switchable On/Off
Optional
Phase Cut / Analog / Dali Dimming
CCT Tunable
Available on Request

## **Construction & Materials**

Housing Material
Aluminium Die Cast
Heatsink
Passive Cooled Aluminium
Finish
White Powder Coated
IP Rating
IP-20

## **Optics**

Secondary Optics
Optical Lens
Beam Direction
Fixed

#### **Physical**

Diameter 78mm Cutout Diameter 67mm Recessed Depth 75mm

# **Electrical System**

Input Voltage
220V-240V AC/50Hz
Input Power
12w
Power Factor
>0.95
ATHD
<20%
Driver
BAG (Constant Current Led Dr