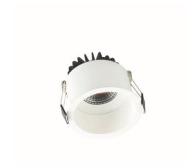

## **LED Spot Light Series**

Ceiling Recessed non Adjustable

# **LED Spot Light Series**

Ceiling Recessed Non Adjustable

## **Construction & Materials**

Housing Material
Aluminium Die Cast
Heatsink
Passive Cooled Aluminium
Finish
White Powder Coated
IP Rating
IP-20

## **Optics**

Secondary Optics
Optical Lens
Beam Direction
Fixed