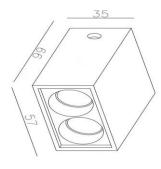

## SR-139 LED Spot Light Series Ceiling surface non Adjustable





# Specifications

# Product Reference

Model No SR-139 Installation Type surface Beam Direction Fixed

#### Light Technology

Binning 3 step MacAdam LED Life Time > 50, 000 Hours Colour Rendering CRI CRI80 as standard/ CRI90 on Request

#### Controls

Standard Switchable On/Off Optional Phase Cut / Analog / Dali Dimming CCT Tunable not available

## **Construction & Materials**

Housing Material Aluminium Die Cast Heatsink Passive Cooled Aluminium Finish White Powder Coated IP Rating IP-20

# **Optics**

Secondary Optics Optical Lens Beam Direction Fixed

# **Physical**

Diameter 57mm x 35mm Recessed Depth 66mm

#### Electrical System

Input Voltage 220V-240V AC/50Hz Input Power 4W Power Factor >0.95 ATHD <20% Driver Eaglerise (Constant -Current Led Driver)





#### SR-13

LED Spot Ligh