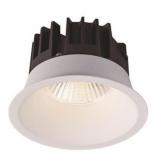

## **LED Spot Light Series**

Ceiling Recessed non Adjustable

## **Product Reference**

Model No SR-104 Installation Type Recessed Beam Direction Fixed

ixeu

# **Construction & Materials**

Housing Material
Aluminium Die Cast
Heatsink
Passive Cooled Aluminium
Finish
White Powder Coated
IP Rating

## **Optics**

IP-20

Secondary Optics metalized reflactor Beam Direction Fixed