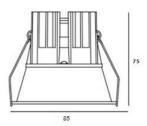

## **LED Spot Light Series**

Ceiling Recessed non Adjustable







## **Specifications**

## **Product Reference**

Model No SR-104 Installation Type Recessed Beam Direction Fixed

ixeu

## **Light Technology**

Binning
3 step MacAdam
LED Life Time
> 50, 000 Hours
Colour Rendering CRI
CRI80 as standard/ CRI90 on Request

# **Construction & Materials**

Housing Material
Aluminium Die Cast
Heatsink
Passive Cooled Aluminium
Finish
White Powder Coated
IP Rating

## **Optics**

IP-20

Secondary Optics metalized reflactor Beam Direction Fixed

#### **Physical**

Diameter 85mm Cutout Diameter 73mm Recessed Depth 75mm

## **Electrical System**

Input Voltage
220V-240V AC/50Hz
Input Power
13W
Power Factor
>0.95
ATHD
<20%
Driver
philips (Constant Current Led Driver)

#### **Controls**

Standard
Switchable On/Off
Optional
Phase Cut / Analog / Dali Dimming
CCT Tu