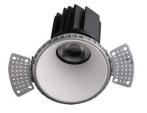

# SRE-043 LED Spot Light Series

Ceiling Recessed non Adjustable

### **Construction & Materials**

Housing Material Aluminium Die Cast Heatsink Passive Cooled Aluminium Finish White Powder Coated IP Rating IP-20

### **Optics**

Secondary Optics Optical Lens Beam Direction Fixed Trimless

#### **Physical**

Diameter 87mm Cutout Diameter 87mm Recessed Depth 85mm