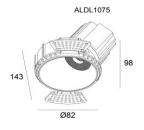

# SRE-043 LED Spot Light Series

Ceiling Recessed non Adjustable





# Specifications

### Product Reference

Model No SRE-043 Installation Type Trimless Recessed Beam Direction Fixed

# Light Technology

Binning 3 step MacAdam LED Life Time > 50, 000 Hours Colour Rendering CRI CRI80 as standard/ CRI90 on Request

#### **Controls**

Standard Switchable On/Off Optional Phase Cut / Analog / Dali Dimming CCT Tunable Available on Request

### **Construction & Materials**

Housing Material Aluminium Die Cast Heatsink Passive Cooled Aluminium Finish White Powder Coated IP Rating IP-20

### **Optics**

Secondary Optics Optical Lens Beam Direction Fixed Trimless

#### **Physical**

Diameter 87mm Cutout Diameter 87mm Recessed Depth 85mm

# Electrical System

Input Voltage 220V-240V AC/50Hz Input Power 13W Power Factor >0.95 ATHD <20% Driver BAG (Constant -Current