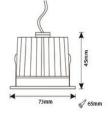

# Specifications

### Product Reference

Model No SR-127 Installation Type Recessed Beam Direction split

# Light Technology

Binning 3 step MacAdam LED Life Time > 50, 000 Hours Colour Rendering CRI CRI80 as standard/ CRI90 on Request

#### **Controls**

Standard Switchable On/Off Optional Phase Cut / Analog / Dali Dimming CCT Tunable Available on Request

### **Construction & Materials**

Housing Material Aluminium Die Cast Heatsink Passive Cooled Aluminium Finish White Powder Coated IP Rating IP-20

### **Optics**

Secondary Optics metalized reflactor Beam Direction split

#### **Physical**

Diameter 73mm Cutout Diameter 65mm Recessed Depth 45mm

# Electrical System

Input Voltage 220V-240V AC/50Hz Input Power 9W Power Factor >0.95 ATHD <20% Driver philips (Constant -Current Led Drive