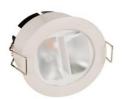

### Product Reference

Model No SR-127 Installation Type Recessed Beam Direction split

### **Construction & Materials**

Housing Material Aluminium Die Cast Heatsink Passive Cooled Aluminium Finish White Powder Coated IP Rating IP-20

### **Optics**

Secondary Optics metalized reflactor Beam Direction split

#### **Physical**

Diameter 73mm Cutout Diameter 65mm Recessed Depth 45mm