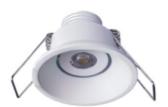

### **LED Spot Light Series**

Ceiling Recessed Adjustable

# **Product Reference**

Model No SR-117 Installation Type Recessed Beam Direction Adjustable

# **Construction & Materials**

Housing Material Aluminium Die Cast Heatsink Passive Cooled Aluminium Finish

White Powder Coated IP Rating IP-20

# **Physical**

Diameter 40mm Cutout Diameter 35mm

Recessed Depth 55mm