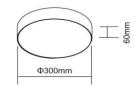

### **LED DOWN Light Series**

Ceiling TRIMLESS non Adjustable





### **Specifications**

# **Product Reference**

Model No SRE-077 Installation Type TRIMLESS Beam Direction FIX

# **Light Technology**

Binning
3 step MacAdam
LED Life Time
> 50, 000 Hours
Colour Rendering CRI
CRI80 as standard/ CRI90 on Request

# **Construction & Materials**

Housing Material
Aluminium Die Cast
Heatsink
Passive Cooled Aluminium
Finish
White Powder Coated
IP Rating
IP-20

# **Optics**

Secondary Optics DIFFUSED Beam Direction Fixed

### **Physical**

Diameter 300mm Cutout Diameter 310mm Recessed Depth 60mm

# **Electrical System**

Input Voltage
220V-240V AC/50Hz
Input Power
30w
Power Factor
>0.95
ATHD
<20%
Driver
PHILIPS (Constant Current Led Driver)

### **Controls**

Standard
Switchable On/Off
Optional
Phase Cut / Analog / Dali Dimming
CCT Tunable
AVAILABLE ON REQUE