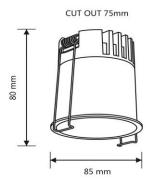

## **LED Spot Light Series**

Ceiling Recessed non adjustable





## **Specifications**

## **Product Reference**

Model No SR-185 Installation Type Recessed Beam Direction

fix

# **Light Technology**

Binning
3 step MacAdam
LED Life Time
> 50, 000 Hours
Colour Rendering CRI
CRI80 as standard/ CRI90 on Request

## **Construction & Materials**

Housing Material Aluminium Die Cast Heatsink Passive Cooled Aluminium Finish

White Powder Coated IP Rating IP-20

## **Optics**

Secondary Optics Optical Lens Beam Direction fix

#### **Physical**

Diameter 85mm Cutout Diameter 75mm Recessed Depth 80mm

# **Electrical System**

Input Voltage
220V-240V AC/50Hz
Input Power
18w
Power Factor
>0.95
ATHD
<20%
Driver
philips (Constant Current Led Driver)

#### **Controls**

Standard
Switchable On/Off
Optional
Phase Cut / Analog / Dali Dimming
CCT Tunable
Available on