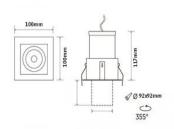

## **Construction & Materials**

Housing Material Diameter
Aluminium Die Cast 100mm
Heatsink Cutout Diameter
Passive Cooled Aluminium 92mm
Finish Recessed Depth
White Powder Coated 117mm
IP Rating
IP-20