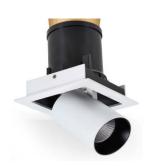

## **LED Spot Light Series**

Ceiling Recessed Adjustable

## **Product Reference**

Model No SRE-013 Installation Type Recessed Beam Direction adjustable pull out

## **Optics**

Secondary Optics
Optical Lens
Beam Direction
adjustable pull out