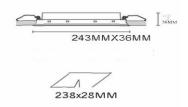

## **Physical**

Diameter 243mm x 36mm Cutout Diameter 238mm x 28mm Recessed Depth 56mm