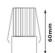

## **Construction & Materials**

Housing Material Diameter
Aluminium Die Cast 40mm

Heatsink Cutout Diameter
Passive Cooled Aluminium 32mm
Finish Recessed Depth
White Powder Coated 60mm

IP Rating
IP-20