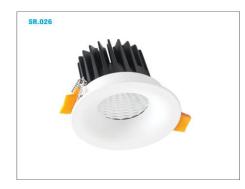

### Product Reference

Model No SR-026 Installation Type Recessed Beam Direction Fixed

### **Construction & Materials**

Housing Material Aluminium Die Cast Heatsink Passive Cooled Aluminium Finish White Powder Coated IP Rating IP-20

## **Optics**

Secondary Optics metalized reflactor Beam Direction Fixed