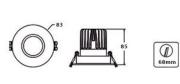

# Specifications

### Product Reference

Model No SR-026 Installation Type Recessed Beam Direction Fixed

# Light Technology

Binning 3 step MacAdam LED Life Time > 50, 000 Hours Colour Rendering CRI CRI80 as standard/ CRI90 on Request

#### **Controls**

Standard Switchable On/Off Optional Phase Cut / Analog / Dali Dimming CCT Tunable Available on Request

### **Construction & Materials**

Housing Material Aluminium Die Cast Heatsink Passive Cooled Aluminium Finish White Powder Coated IP Rating IP-20

## **Optics**

Secondary Optics metalized reflactor Beam Direction Fixed

### **Physical**

Diameter 83mm Cutout Diameter 68mm Recessed Depth 85mm

# Electrical System

Input Voltage 220V-240V AC/50Hz Input Power 13W/15W Power Factor >0.95 ATHD <20% Driver philips (Constant -Current Led Dr