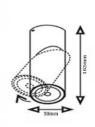

#### SR-046

#### **LED Spot Light Series**

Ceiling surface Adjustable





## **Specifications**

# **Product Reference**

Model No SR-046 Installation Type surface Beam Direction adjustable

#### **Light Technology**

Binning

3 step MacAdam

LED Life Time

> 50, 000 Hours

Colour Rendering CRI

CRI80 as standard/ CRI90 on Request

# **Construction & Materials**

Housing Material
Aluminium Die Cast
Heatsink
Passive Cooled Aluminium
Finish
White Powder Coated
IP Rating
IP-20

# <u>Physical</u>

Diameter 50mm Height 163mm

#### **Optics**

Secondary Optics metalized reflactor Beam Direction adjustable

#### **Electrical System**

Input Voltage
220V-240V AC/50Hz
Input Power
7W
Power Factor
>0.95
ATHD
<20%
Driver
philips (Constant -

Current Led Driver)

# **Controls**

**Standard** Switchable On/Off





#### SR-046

**LED Spot Light Series** Ceiling surface Adju