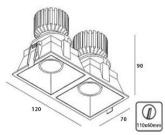

#### **Physical**

Diameter 120mm x 70mm Cutout Diameter 110mm x 60mm Recessed Depth 90mm