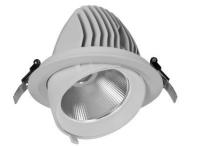

# SR-069 LED Spot Light Series Ceiling Recessed Adjustable

#### Product Reference

Model No SR-069 Installation Type Recessed Beam Direction adjustable

#### Construction & Materials

Housing Material Aluminium Die Cast Heatsink Passive Cooled Aluminium Finish White Powder Coated IP Rating IP-20

### **Optics**

Secondary Optics metalized reflactor Beam Direction adjustable