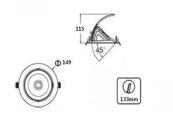

# SR-069 LED Spot Light Series Ceiling Recessed Adjustable





### Specifications

#### Product Reference

Model No SR-069 Installation Type Recessed Beam Direction adjustable

## Light Technology

Binning 3 step MacAdam LED Life Time > 50, 000 Hours Colour Rendering CRI CRI80 as standard/ CRI90 on Request

#### **Controls**

Standard Switchable On/Off Optional Phase Cut / Analog / Dali Dimming CCT Tunable Available on Request

#### Construction & Materials

Housing Material Aluminium Die Cast Heatsink Passive Cooled Aluminium Finish White Powder Coated IP Rating IP-20

### **Optics**

Secondary Optics metalized reflactor Beam Direction adjustable

### **Physical**

Diameter 149mm Cutout Diameter 133mm Recessed Depth 115mm

## Electrical System

Input Voltage 220V-240V AC/50Hz Input Power 21W Power Factor >0.95 ATHD <20% Driver BAG (Constant -Curren