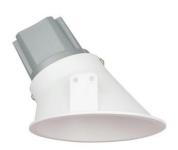

#### **LED Spot Light Series**

Ceiling Recessed wallwasher

## **Construction & Materials**

Housing Material
Aluminium Die Cast
Heatsink
Passive Cooled Aluminium
Finish
White Powder Coated
IP Rating

# **Physical**

Diameter 105mm Cutout Diameter 99mm Recessed Depth 130mm

### **Optics**

IP-20

Secondary Optics Optical Lens Beam Direction Fixed