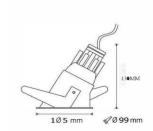

#### SRE-030

#### **LED Spot Light Series**

Ceiling Recessed wallwasher





### **Specifications**

## **Product Reference**

Model No SRE-030 Installation Type Recessed Beam Direction Fixed

### **Light Technology**

Binning
3 step MacAdam
LED Life Time
> 50, 000 Hours
Colour Rendering CRI
CRI80 as standard/ CRI90 on Request

## **Construction & Materials**

Housing Material
Aluminium Die Cast
Heatsink
Passive Cooled Aluminium
Finish
White Powder Coated
IP Rating

# **Physical**

Diameter 105mm Cutout Diameter 99mm Recessed Depth 130mm

### **Optics**

IP-20

Secondary Optics Optical Lens Beam Direction Fixed

### **Electrical System**

Input Voltage
220V-240V AC/50Hz
Input Power
13w
Power Factor
>0.95
ATHD
<20%
Driver
BAG (Constant Current Led Driver)

## **Controls**

Standard
Switchable On/Off
Optional
Phase Cut / Analog / Dali Dimming
CCT Tunable
Available