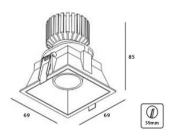

# SR-132 LED Spot Light Series Ceiling Recessed non Adjustable





# Specifications

### Product Reference

Model No SR-132 Installation Type Recessed Beam Direction Fixed

# Light Technology

Binning 3 step MacAdam LED Life Time > 50, 000 Hours Colour Rendering CRI CRI80 as standard/ CRI90 on Request

#### **Controls**

Standard Switchable On/Off Optional Phase Cut / Analog / Dali Dimming CCT Tunable Available on Request

### **Construction & Materials**

Housing Material Aluminium Die Cast Heatsink Passive Cooled Aluminium Finish White Powder Coated IP Rating IP-20

### **Optics**

Secondary Optics metalized reflactor Beam Direction Fixed

### **Physical**

Diameter 69MM Cutout Diameter 59MM Recessed Depth 85MM

# Electrical System

Input Voltage 220V-240V AC/50Hz Input Power 9W Power Factor >0.95 ATHD <20% Driver philips (Constant -Current Led Driver