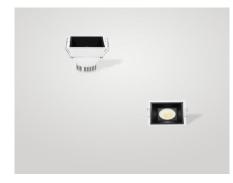

# SR-132 LED Spot Light Series Ceiling Recessed non Adjustable

### Product Reference

Model No SR-132 Installation Type Recessed Beam Direction Fixed

### **Optics**

Secondary Optics metalized reflactor Beam Direction Fixed