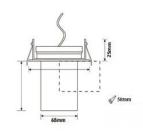

# SR LED LIGHTS www.srledlights.com







## Specifications

#### Product Reference

Model No SR-124 Installation Type Recessed Beam Direction adjustable

## Light Technology

Binning 3 step MacAdam LED Life Time > 50, 000 Hours Colour Rendering CRI CRI80 as standard/ CRI90 on Request

#### **Controls**

Standard Switchable On/Off Optional Phase Cut / Analog / Dali Dimming CCT Tunable Available on Request

#### **Construction & Materials**

Housing Material Aluminium Die Cast Heatsink Passive Cooled Aluminium Finish White Powder Coated IP Rating IP-20

### **Optics**

Secondary Optics Optical Lens Beam Direction adjustable

#### **Physical**

Diameter 68mm Cutout Diameter 58mm Recessed Depth 25mm

## Electrical System

Input Voltage 220V-240V AC/50Hz Input Power 9W Power Factor >0.95 ATHD <20% Driver philips (Constant -Current L