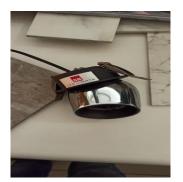

#### Product Reference

Model No SR-124 Installation Type Recessed Beam Direction adjustable

#### **Construction & Materials**

Housing Material Aluminium Die Cast Heatsink Passive Cooled Aluminium Finish White Powder Coated IP Rating IP-20

### **Optics**

Secondary Optics Optical Lens Beam Direction adjustable