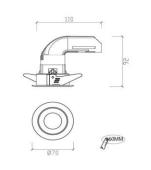

#### SRE-082

# **LED Spot Light Series**

Ceiling Recessed non Adjustable





# **Specifications**

# **Product Reference**

Model No SRE-082 Installation Type RECESSED Beam Direction Fixed

# **Light Technology**

Binning
3 step MacAdam
LED Life Time
> 50, 000 Hours
Colour Rendering CRI
CRI80 as standard/ CRI90 on Request

# Construction & Materials

Housing Material
Aluminium Die Cast
Heatsink
Passive Cooled Aluminium
Finish
White Powder Coated
IP Rating
IP-20

# **Optics**

Secondary Optics Optical Lens Beam Direction Fixed

# **Physical**

Diameter 53mm Cutout Diameter 43mm Recessed Depth 59mm

# **Electrical System**

Input Voltage
220V-240V AC/50Hz
Input Power
9w
Power Factor
>0.95
ATHD
<20%
Driver
SR MAKE (Constant Current Led Driver)

# **Controls**

Standard
Switchable On/Off
Optional
Phase Cut / Analog / Dali Dimming
CCT Tunable
not available





# **LE