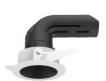

# **LED Spot Light Series**

Ceiling Recessed non Adjustable

# Construction & Materials

Housing Material
Aluminium Die Cast
Heatsink
Passive Cooled Aluminium
Finish
White Powder Coated
IP Rating
IP-20

# **Optics**

Secondary Optics Optical Lens Beam Direction Fixed

# **Physical**

Diameter 53mm Cutout Diameter 43mm Recessed Depth 59mm