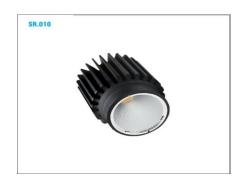

## MR-16 Ceiling Recessed Non Adjustable

#### SR - 010 15w

# **Construction & Materials**

**Housing Material** Aluminium Die Cast Heatsink Passive Cooled Aluminium Finish White Powder Coated **IP Rating** IP-20