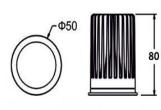

Ceiling Recessed non Adjustable







#### **Specifications**

# **Product Reference**

Model No SR-010 Installation Type Recessed **Beam Direction** Fixed

Binning 3 step MacAdam **LED Life Time** > 50, 000 Hours Colour Rendering CRI

# **Construction & Materials**

**Housing Material** Aluminium Die Cast Heatsink Passive Cooled Aluminium Finish White Powder Coated **IP Rating** IP-20

# **Physical**

Diameter 50mm **Recessed Depth** 80mm

# **Light Technology**

CRI80 as standard/ CRI90 on Request

# **Optics**

**Secondary Optics** metalized reflactor **Beam Direction** Fixed

# **Electrical System**

**Input Voltage** 220V-240V AC/50Hz **Input Power** 15W **Power Factor** >0.95 ATHD <20% Driver philips (Constant -Current Led Driver)

## **Controls**

Standard Switchable On/Off Optional Phase Cut / Analog / Dali Dimming *