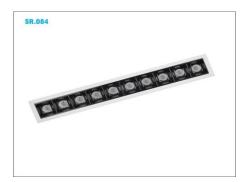

# SR-084 LED Spot Light Series Ceiling Recessed non Adjustable

## Product Reference

Model No SR-084 Installation Type Recessed Beam Direction Fixed