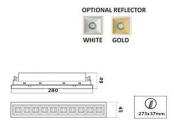

## **Physical**

Diameter 280mm x 45mm Cutout Diameter 273mm x 37mm Recessed Depth 49mm