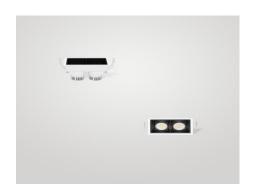

## **LED Spot Light Series**

Ceiling Recessed non Adjustable

#### **LED Spot Light Series**

Ceiling Recessed Non Adjustable

#### SR - 135 30w