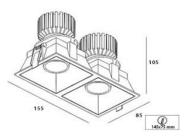

# **Physical**

Diameter 155mm x 85mm Cutout Diameter 145mm x 75mm Recessed Depth 105mm

## **Construction & Materials**

Housing Material Diam
Aluminium Die Cast 155m
Heatsink Cutor
Passive Cooled Aluminium 145m
Finish Reces
White Powder Coated 105m
IP Rating
IP-20