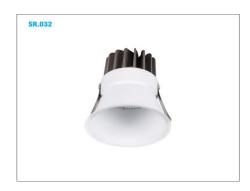

## **LED Spot Light Series**

Ceiling Recessed Adjustable

## **Product Reference**

Model No SR-032 Installation Type Recessed Beam Direction Fixed

#### SR - 032 21w