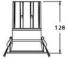

## **LED Spot Light Series**

Ceiling Recessed Adjustable









## **Specifications**

## **Product Reference**

Model No SR-032 Installation Type Recessed Beam Direction Fixed

# **Light Technology**

Binning
3 step MacAdam
LED Life Time
> 50, 000 Hours
Colour Rendering CRI
CRI80 as standard/ CRI90 on Request

## **Construction & Materials**

Housing Material
Aluminium Die Cast
Heatsink
Passive Cooled Aluminium
Finish
White Powder Coated
IP Rating

## **Optics**

IP-20

Secondary Optics metalized reflactor Beam Direction Fixed

#### **Physical**

Diameter 128mm Cutout Diameter 116mm Recessed Depth 128mm

# **Electrical System**

Input Voltage
220V-240V AC/50Hz
Input Power
21W
Power Factor
>0.95
ATHD
<20%
Driver
BAG (Constant Current Led Driver)

#### **Controls**

Standard
Switchable On/Off
Optional
Phase Cut / Analog / Dali Dimming
CCT Tunable
Av