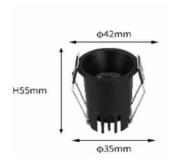

# **Construction & Materials**

Housing Material
Aluminium Die Cast
42mm

Heatsink
Cutout Diameter
Passive Cooled Aluminium
Finish
Recessed Depth
White Powder Coated
1P Rating
IP-20