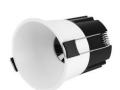

# **LED Spot Light Series**

Ceiling Recessed non adjustable





# **Specifications**

# **Product Reference**

Model No SR-200 Installation Type Recessed Beam Direction fix

# **Light Technology**

Binning
3 step MacAdam
LED Life Time
> 50, 000 Hours
Colour Rendering CRI
CRI80 as standard/ CRI90 on Request

# Controls

Standard
Switchable On/Off
Optional
Phase Cut / Analog / Dali Dimming
CCT Tunable
Available on Request

# **Construction & Materials**

Housing Material
Aluminium Die Cast
42mm

Heatsink
Cutout Diameter
Passive Cooled Aluminium
Finish
Recessed Depth
White Powder Coated
1P Rating
IP-20

# **Optics**

Secondary Optics
Optical Lens
Beam Direction
fix

# **Electrical System**

**Physical** 

Input Voltage
220V-240V AC/50Hz
Input Power
5w
Power Factor
>0.95
ATHD
<20%
Driver
sr make (Constant Current Led Driver)







# **LED Spot Light S