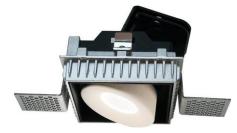

### Product Reference

Model No SRE-031 Installation Type Trimless recessed Beam Direction adjustable

### **Construction & Materials**

Housing Material Aluminium Die Cast Heatsink Passive Cooled Aluminium Finish White Powder Coated IP Rating IP-20

### **Optics**

Secondary Optics metalized reflactor Beam Direction adjustable Trimless

### **Physical**

Diameter 87mm Cutout Diameter 87mm Recessed Depth 95mm