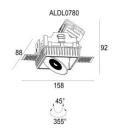

# Specifications

### Product Reference

Model No SRE-031 Installation Type Trimless recessed Beam Direction adjustable

# Light Technology

Binning 3 step MacAdam LED Life Time > 50, 000 Hours Colour Rendering CRI CRI80 as standard/ CRI90 on Request

#### **Controls**

Standard Switchable On/Off Optional Phase Cut / Analog / Dali Dimming CCT Tunable Available on Request

### **Construction & Materials**

Housing Material Aluminium Die Cast Heatsink Passive Cooled Aluminium Finish White Powder Coated IP Rating IP-20

### **Optics**

Secondary Optics metalized reflactor Beam Direction adjustable Trimless

### **Physical**

Diameter 87mm Cutout Diameter 87mm Recessed Depth 95mm

# Electrical System

Input Voltage 220V-240V AC/50Hz Input Power 12w Power Factor >0.95 ATHD <20% Driver BAG (Co