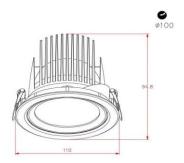

#### **Construction & Materials**

Housing Material Diameter
Aluminium Die Cast 110mm

Heatsink Cutout Diameter
Passive Cooled Aluminium 100mm

Finish Recessed Depth
White Powder Coated 95mm

IP Rating
IP-20