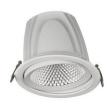

#### **LED Spot Light Series**

Ceiling Recessed Adjustable

#### **Product Reference**

Model No SR-052 Installation Type Recessed Beam Direction adjustable

#### **Construction & Materials**

Housing Material Diameter
Aluminium Die Cast 110mm

Heatsink Cutout Diameter
Passive Cooled Aluminium 100mm

Finish Recessed Depth
White Powder Coated 95mm

IP Rating
IP-20