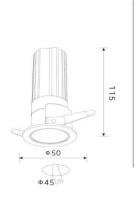

## **LED Spot Light Series**

Ceiling Recessed adjustable





## **Specifications**

## **Product Reference**

Model No SR-166 Installation Type recessed Beam Direction adjustable

# **Light Technology**

Binning
3 step MacAdam
LED Life Time
> 50, 000 Hours
Colour Rendering CRI
CRI80 as standard/ CRI90 on Request

# Controls

Standard
Switchable On/Off
Optional
Phase Cut / Analog / Dali Dimming
CCT Tunable
Not available

## **Construction & Materials**

Housing Material
Aluminium Die Cast
Heatsink
Passive Cooled Aluminium
Finish
White Powder Coated
IP Rating
IP-20

## **Optics**

Secondary Optics Optical lens Beam Direction Fixed

#### **Physical**

Diameter 50mm Cutout Diameter 45mm Recessed Depth 115mm

# **Electrical System**

Input Voltage
220V-240V AC/50Hz
Input Power
12W
Power Factor
>0.95
ATHD
<20%
Driver
philips (Constant Current Led Driver