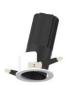

## **LED Spot Light Series**

Ceiling Recessed adjustable

## **Construction & Materials**

Housing Material
Aluminium Die Cast
Heatsink
Passive Cooled Aluminium
Finish
White Powder Coated
IP Rating
IP-20

## **Optics**

Secondary Optics Optical lens Beam Direction Fixed