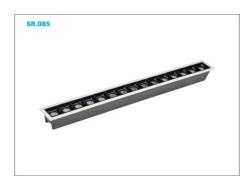

## **LED Spot Light Series**

Ceiling Recessed non Adjustable

## **Product Reference**

Model No SR-085 Installation Type Recessed Beam Direction Fixed

### **Physical**

Diameter 413mm x 45mm Cutout Diameter 405mm x 37mm Recessed Depth 49mm