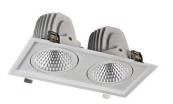

## **LED Spot Light Series**

Ceiling Recessed Adjustable

## **Product Reference**

Model No SR-052 Installation Type Recessed Beam Direction adjustable

## **Optics**

Secondary Optics metalized reflactor Beam Direction adjustable