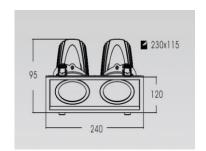

#### **Physical**

Diameter 240mm x 120mm Cutout Diameter 230mm x 115mm Recessed Depth 95mm