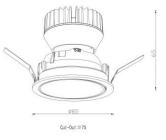

# SRE-052 LED Spot Light Series Ceiling Recessed Adjustable





### Specifications

### Product Reference

Model No SRE-052 Installation Type Recessed Beam Direction adjustable

## Light Technology

Binning 3 step MacAdam LED Life Time > 50, 000 Hours Colour Rendering CRI CRI80 as standard/ CRI90 on Request

#### **Controls**

Standard Switchable On/Off Optional Phase Cut / Analog / Dali Dimming CCT Tunable Available on Request

### **Construction & Materials**

Housing Material Aluminium Die Cast Heatsink Passive Cooled Aluminium Finish White Powder Coated IP Rating IP-20

### **Optics**

Secondary Optics Optical Lens Beam Direction adjustable

## **Physical**

Diameter 85mm Cutout Diameter 79mm Recessed Depth 65mm

## Electrical System

Input Voltage 220V-240V AC/50Hz Input Power 9W Power Factor >0.95 ATHD <20% Driver PHILIPS (Constant -Current Led