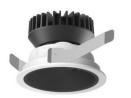

# SRE-052 LED Spot Light Series Ceiling Recessed Adjustable

### **Construction & Materials**

Housing Material Aluminium Die Cast Heatsink Passive Cooled Aluminium Finish White Powder Coated IP Rating IP-20

### **Optics**

Secondary Optics Optical Lens Beam Direction adjustable