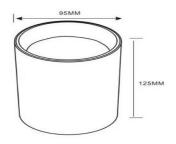

SR-129 LED Spot Light Series Ceiling surface NonAdjustable





### Specifications

# Product Reference

Model No SR-129 Installation Type surface Beam Direction fixed

#### Light Technology

Binning 3 step MacAdam LED Life Time > 50, 000 Hours Colour Rendering CRI CRI80 as standard/ CRI90 on Request

### **Controls**

Standard Switchable On/Off

# Construction & Materials

Housing Material Aluminium Die Cast Heatsink Passive Cooled Aluminium Finish White Powder Coated IP Rating IP-20

# **Optics**

Secondary Optics metalized reflactor Beam Direction fixed

# **Physical**

Diameter 95mm Height 125mm

#### Electrical System

Input Voltage 220V-240V AC/50Hz Input Power 20W Power Factor >0.95 ATHD <20% Driver fulham (Constant -Current Led Driver)





#### SR-129

LED Spot Light Series Ceiling surface NonAdjustable

#### <u>SR - 129 20w</u>

LED Fitted