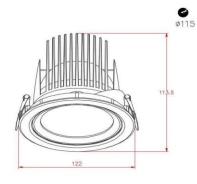

# Specifications

### Product Reference

Model No SR-053 Installation Type Recessed Beam Direction adjustable

# Light Technology

Binning 3 step MacAdam LED Life Time > 50, 000 Hours Colour Rendering CRI CRI80 as standard/ CRI90 on Request

#### **Controls**

Standard Switchable On/Off Optional Phase Cut / Analog / Dali Dimming CCT Tunable Available on Request

### **Construction & Materials**

Housing Material Aluminium Die Cast Heatsink Passive Cooled Aluminium Finish White Powder Coated IP Rating IP-20

### **Optics**

Secondary Optics metalized reflactor Beam Direction adjustable

#### **Physical**

Diameter 122mm Cutout Diameter 115mm Recessed Depth 114mm

# Electrical System

Input Voltage 220V-240V AC/50Hz Input Power 35w Power Factor >0.95 ATHD <20% Driver PHILIPS (Constant -Cur