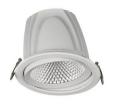

### Product Reference

Model No SR-053 Installation Type Recessed Beam Direction adjustable

### **Construction & Materials**

Housing Material Aluminium Die Cast Heatsink Passive Cooled Aluminium Finish White Powder Coated IP Rating IP-20

### **Optics**

Secondary Optics metalized reflactor Beam Direction adjustable