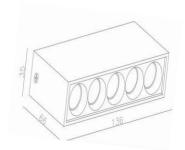

#### SR-141

#### **LED Spot Light Series**

Ceiling surface non Adjustable





### **Specifications**

# **Product Reference**

Model No SR-141 Installation Type surface Beam Direction

Fixed

# **Light Technology**

Binning
3 step MacAdam
LED Life Time
> 50, 000 Hours
Colour Rendering CRI
CRI80 as standard/ CRI90 on Request

### **Construction & Materials**

Housing Material
Aluminium Die Cast
Heatsink
Passive Cooled Aluminium
Finish
White Powder Coated
IP Rating
IP-20

# **Physical**

Diameter 136mm x 35mm Recessed Depth 66mm

# **Optics**

Secondary Optics
Optical Lens
Beam Direction
Fixed

# **Electrical System**

Input Voltage
220V-240V AC/50Hz
Input Power
10W
Power Factor
>0.95
ATHD
<20%
Driver
Eaglerise (Constant Current Led Driver)

#### **Controls**

Standard
Switchable On/Off
Optional
Phase Cut / Analog / Dali Dimming
CCT Tunable
not available





#### S