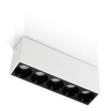

#### **LED Spot Light Series**

Ceiling surface non Adjustable

# **Product Reference**

Model No SR-141 Installation Type surface Beam Direction

Fixed

# **Physical**

Diameter 136mm x 35mm Recessed Depth 66mm

# **Optics**

Secondary Optics
Optical Lens
Beam Direction
Fixed