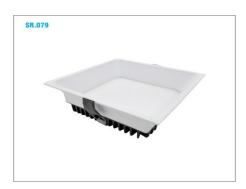

#### **Physical**

Diameter 145mm x 145mm Cutout Diameter 135mm x 135mm Recessed Depth 55mm